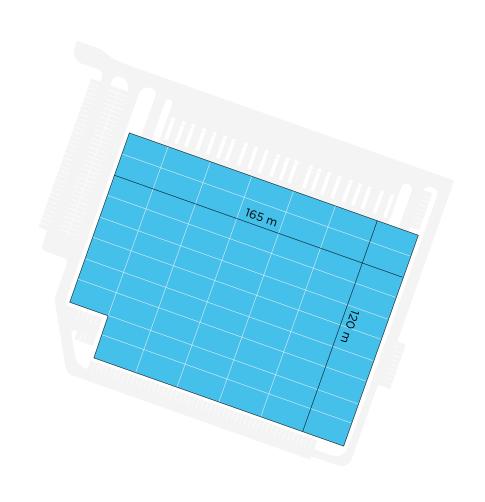

## DEVELOPMENT SPACE

Park Mladá Boleslav will offer approx. 19,162 sq m of industrial space suitable for logistic and production activities.

# **BUILDING INFORMATION**

**Building 1** 

19,200 sq m