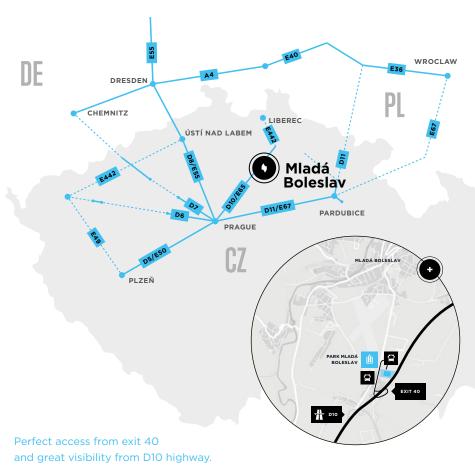

#### LOCATION

Strategic location with connections to TPCA car factory in Kolín via Road 38 and to the South Eastern industrial region of Germany by the Road 16 through Mělník.

### ACCESS

Perfect accsess from exit 40 and great visibility from D10 highway.