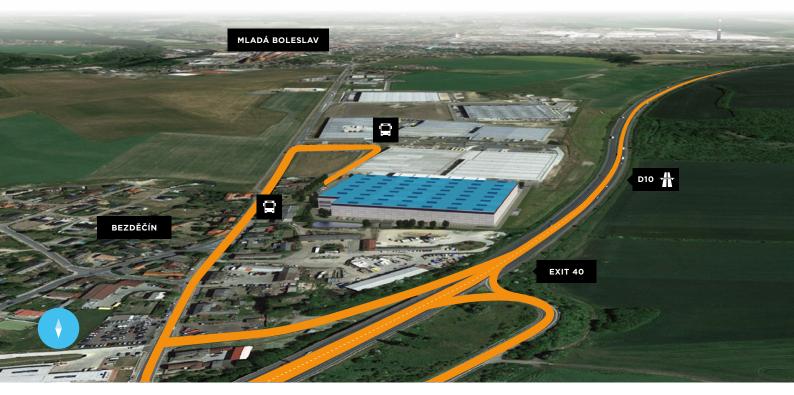

### ACCESS

Perfect accsess from exit 40 and great visibility from D10 highway.

#### PUBLIC TRANSPORT

Public transport providing quick bus connection to Mladá Boleslav.