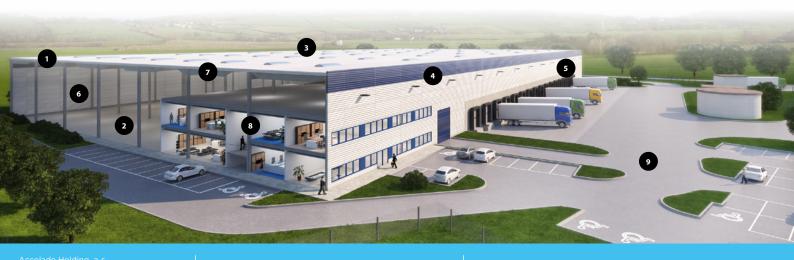

## 1 SUPPORTING STRUCTURE

Pad or pilot foundations, insulated plinth panels up to 30 cm above floor.

#### 6 HALL INSTALLATIONS

Gas Sahara heaters or infrared gas radiators, heating according to norms for warehousing.

## 2 FLOOR

Fibre reinforced concrete floor, PE membrane, cut joints, 18 cm thick, surface treated with hardener.

# 7 PRODUCTION UPGRADE (OPTIONAL)

Increased façade and roof insulation.

#### 3 ROOF

Corrugated steel sheets, mineral wool insulation, PVC membrane.

#### 8 OFFICES

2 level custom designed in-built, incl. offices, socials, locker rooms, day room, excl. furniture and appliance.

## 4 FAÇADE

Horizontal sandwich panels with mineral wool insulation.

#### 9 OUTSIDE AREAS

Hard areas from concrete pavers, sloped for drainage.

### 5 DOCKS

1x electrically operated  $3 \times 3.2$  m dock for each 1.000 sq m of hall.