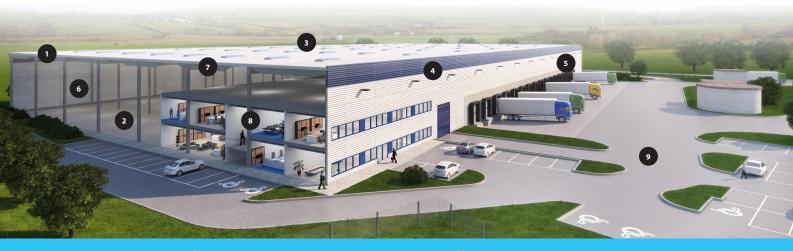

### STANDARD TECHNICAL SPECIFICATION

### 1 SUPPORTING STRUCTURE

Pad or pilot foundations, insulated plinth panels up to 30 cm above floor.

### 6 HALL INSTALLATIONS

Gas Sahara heaters or infrared gas radiators, heating according to norms for warehousing.

### 2 FLOOR

Fibre reinforced concrete floor, PE membrane, cut joints, 18 cm thick, surface treated with hardener.

### 7 PRODUCTION UPGRADE (OPTIONAL)

Increased façade and roof insulation.

### 3 ROOF

Corrugated steel sheets, mineral wool insulation, PVC membrane.

#### 8 OFFICES

2 level custom designed in-built, incl. offices, socials, locker rooms, day room, excl. furniture and appliance.

### 4 FAÇADE

Horizontal sandwich panels with mineral wool insulation.

#### 9 OUTSIDE AREAS

Hard areas from concrete pavers, sloped for drainage.

#### 5 DOCKS

1x electrically operated 3 x 3.2 m dock for each 1.000 sq m of hall.