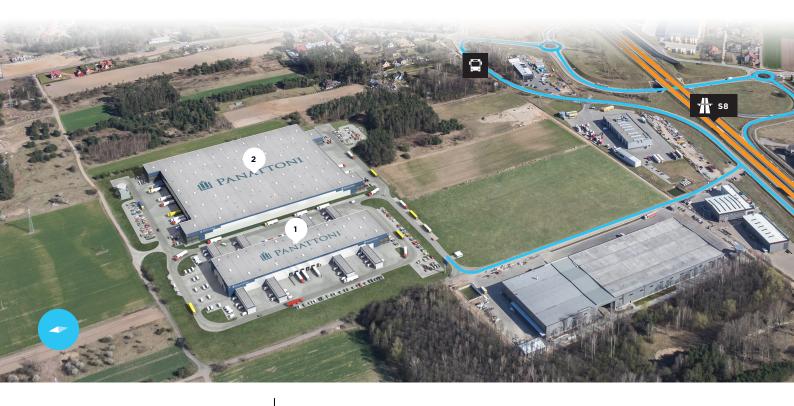

## PARK BIAŁYSTOK II

# 36,746 sq m

Park Białystok II offers 36,746 sq m of industrial space suitable for light production, logistic and e-commerce activities. High dynamics of the city's development has been attracting new investors for many years.

### • DEVELOPMENT SPACE

Park Białystok II offers 36,746 sq m of industrial space suitable for light production, logistic and e-commerce activities.

### **BUILDING INFORMATION**

Building 1 Building 2 8,497 sq m 28,249 sq m