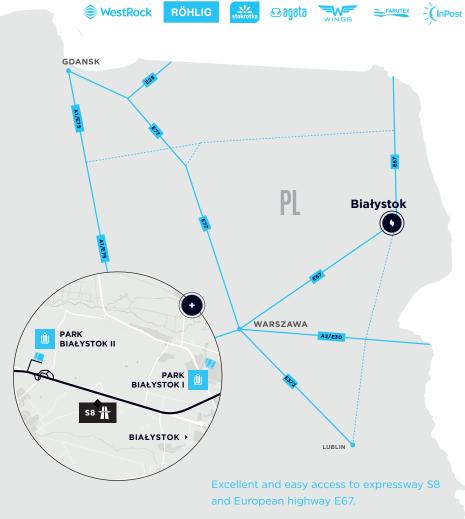

#### ACCESS

Excellent and easy access to expressway S8 connecting Białystok with Wrocław and European highway E67 which starts in Prague and ends in Helsinki.